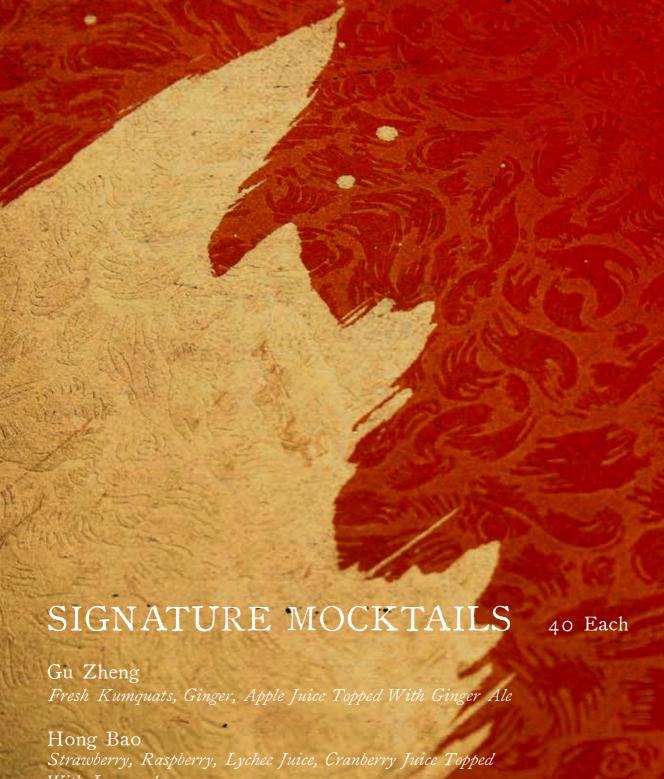

With Lemonade

Green Dragon

Fresh Kiwi, Green Apple Juice, Lychee Juice, Lemon Juice

Shanghai Rose

Passionfruit, Rose Water, Pomegranate Juice Topped With Ginger Ale