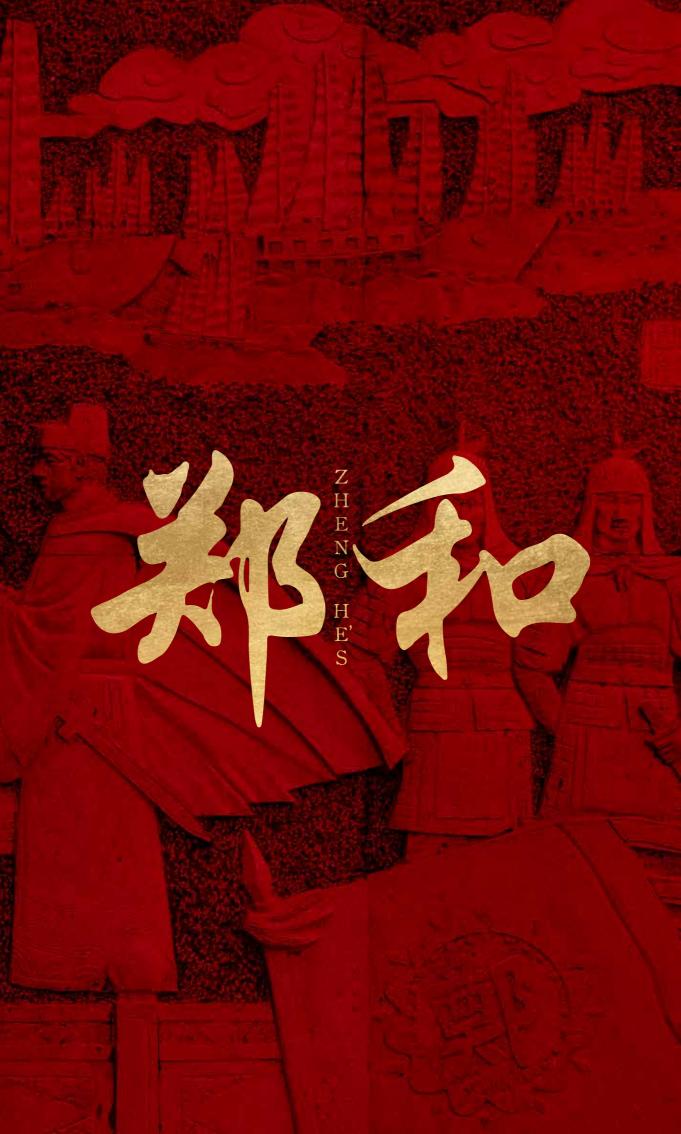

Legend has it that Zheng He, a famous Chinese navigator and fleet admiral, discovered America in 1418 CE before Columbus. In 1405 the Chinese Muslim eunuch launched the first of seven voyages west from China across the Indian Ocean. During the next 30 years he was in command of the world's largest fleet, funded by the Ming emperor, and travelled through the south and westward maritime routes and established relations with more than thirty countries in Asia, Africa and the Middle East.